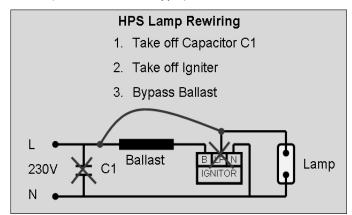

## Ballast Re-wiring

- 1. The lamp is designed for AC input (198~277Vac). It can't comply with HPS or HID ballast. Must bypass ballast before Installation, or the ballast may damage the LED lamp.
- We also have 400W M59 ballast compatible LED high bay light version. Please contact our local sales.
   (M59 instant fit type)