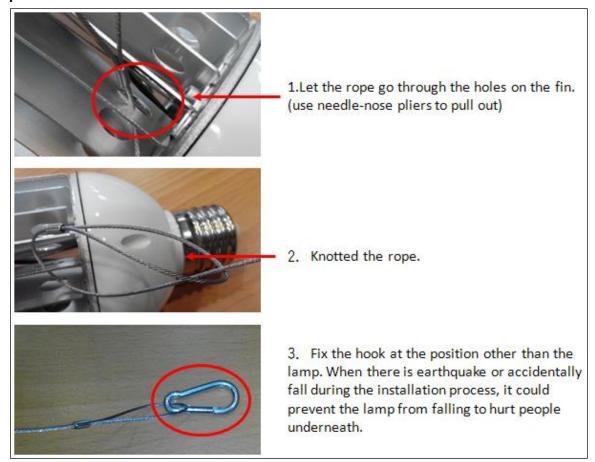

fixture. Always keep good ventilation for the lamp to be able to maintain long lifetime of it.
- 10. The safety rope must be installed properly.
- 11. This lamp is for indoor usage. It has no water proof function.



### Please don't install it in enclosed fixture.

- Put this lamp in the enclosed fixture may make it over heat and damage it. Don't install it in such kind of fixtures.
- 2. Please keep distances >10 cm between the lamp and the lamp shade for semi-enclosed fixtures applications. It is better that the top of the fixture has some ventilation holes as shown in photos.
- 3. Use this E40 high bay lamp in the fixture with lamp shade will reduce the life time of around 50%. The best way is to remove the lamp shade to have the most heat dissipation.





## Safety rope installation



## Ballast Re-wiring

- 1. The lamp is designed for AC input (198~277Vac). It can't comply with HPS or HID ballast. Must bypass ballast before Installation, or the ballast may damage the LED lamp.
- We also have 400W M59 ballast compatible LED high bay light version. Please contact our local sales.
   (M59 instant fit type)