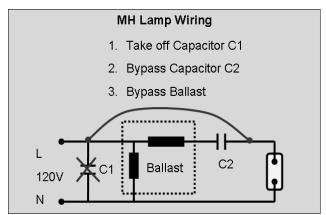

## Ballast Re-wiring

- 1. The lamp is designed for AC input (198~277Vac). It can't comply with HPS or HID ballast. Must bypass ballast before Installation, or the ballast may damage the LED lamp.
- We also have 400W M59 ballast compatible LED high bay light version. Please contact our local sales.
   (M59 instant fit type)