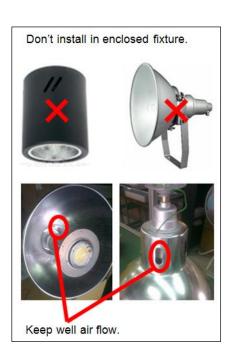

#### **General Notices**

- 1. Be careful the fin edge, the sharp edge may cut your hands.
- 2. Watch out the high temperature when replace the lamps.
- 3. Please also change the lamp holders if it is necessary.
- 4. Hire qualified electrician to replace the lamp.
- 5. The lamp can only replace mercury lamp or AC direct input lamp. Don't use it in HPS or HID lamp fixture. Must bypass the ballast, or the ballast will damage the LED lamp.
- 90W LED High Bay input voltage: 100~277Vac.
   120W LED High Bay input voltage: 198~277Vac.
   150W LED High Bay input voltage: 198~277Vac.
- 7. The lamp is an indoor lamp and it is NON-dimmable.
- 8. The lamp should be installed in vertical direction down lighting to avoid damaging the E40 base of the lamp.
- 9. Never install the lamp in the enclosed fixture. Always keep good ventilation for the lamp to be able to maintain long lifetime of it.
- 10. The safety rope must be installed properly.
- 11. This lamp is for indoor usage. It has no water proof function.

### Please don't install it in enclosed fixture.

- Put this lamp in the enclosed fixture may make it over heat and damage it. Don't install it in such kind of fixtures.
- 2. Please keep distances >10 cm between the lamp and the lamp shade for semi-enclosed fixtures applications. It is better that the top of the fixture has some ventilation holes as shown in photos.
- 3. Use this E40 high bay lamp in the fixture with lamp shade will reduce the life time of around 50%. The best way is to remove the lamp shade to have the most heat dissipation.