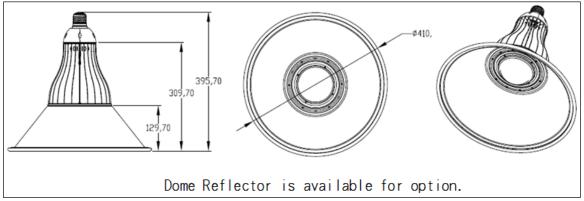

LED retrofit design with E39/E40

Mogul base to replace MH and HPS lamps up to 400 Watt...