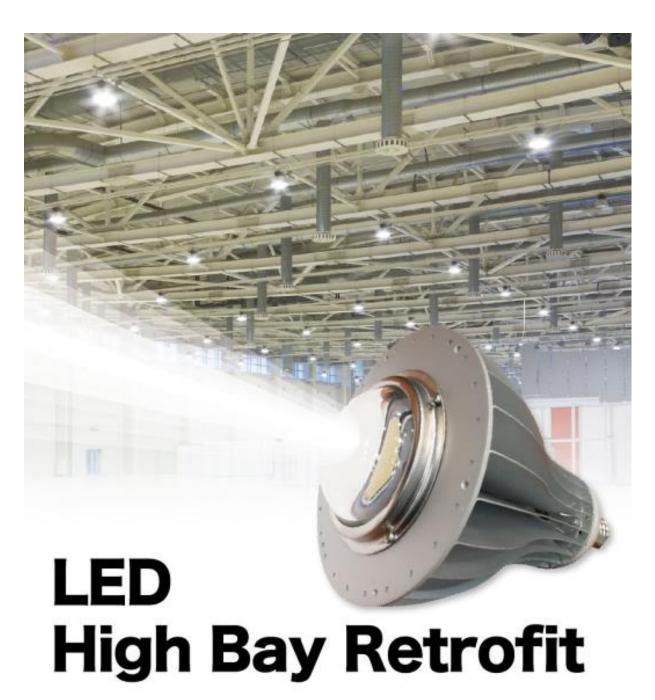

LED retrofit design with E39/E40

Mogul base to replace MH and HPS lamps up to 400 Watt...

# **E40 LED High Bay Light Installation Instruction**