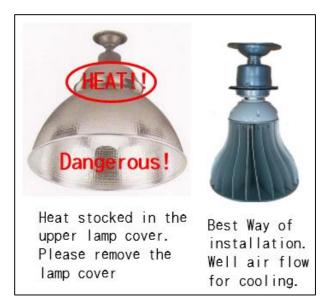

### Please don't install it in enclosed fixture.

- Put this lamp in the enclosed fixture may make it over heat and damage it. Don't install it in such kind of fixtures.
- 2. Please keep distances >10 cm between the lamp and the lamp shade for semi-enclosed fixtures applications. It is better that the top of the fixture has some ventilation holes as shown in photos.
- 3. Use this E40 high bay lamp in the fixture with lamp shade will reduce the life time of around 50%. The best way is to remove the lamp shade to have the most heat dissipation.